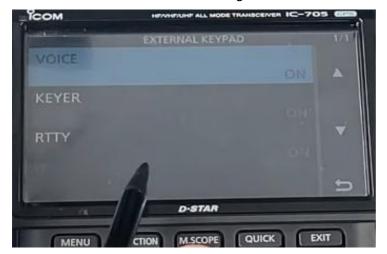

Memory numbers 1 to 8 can be recalled for CW, RTTY and SSB modes.

 Go to the settings screen, click on CONNECTOR, then click on EXTERNAL KEYPAD, and then turn all these settings ON.

• Store the contents of different modes according to your needs, and press the store button of the keypad in the corresponding mode to send.