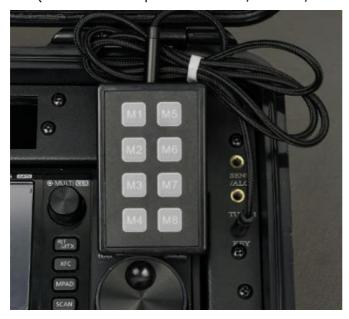

## 1-3. INSTALLATION GUIDE

 Plug the 3.5mm cable into the keypad connector and the other end into the jack of the external keyboard of the radio.

(And is also adapted to IC7300, IC7610, IC7100. Corresponding sockets may vary.)