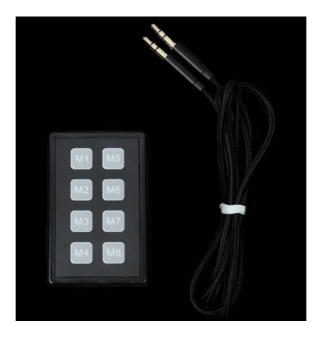

#### 1-1. DESCRIPTION & SPECIFICATION

The External Memory Keypad consists of a control keypad and a 1m cable.

The ICOM Keypad offers eight memories for pre-recorded messages in different operating modes. This is especially useful in contests, but can also be used for any CQ call or other standard text.

| Product Name    | ICOM External Memory Keypad   |
|-----------------|-------------------------------|
| Product weight  | 50g                           |
| Size            | 44*18*69 mm + 1m cable        |
| Storage Channel | 8                             |
| Support Mode    | SSB/CW/RTTY                   |
| Suitable for    | IC705, IC7300, IC7610, IC7100 |

## 1-2. PART LIST

- 1×External Memory Keypad
- 1×cable