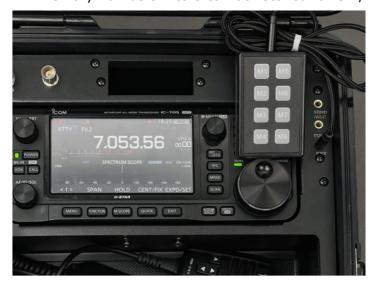

## 1-3. INSTALLATION GUIDE

 Plug the 3.5mm cable into the keypad connector and the other end into the jack of the external keyboard of the radio.

(And is also adapted to IC7300, IC7610, IC7100. Corresponding sockets may vary.)