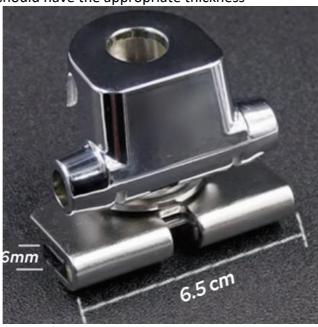

| Material       | stainless steels                    |
|----------------|-------------------------------------|
| Color          | sliver                              |
| Slot Thickness | 6 mm                                |
| Slot Width     | 6.5 cm                              |
| Application    | Luggage compartment lid, trunk door |

#### 1-2. PART LIST

1× MOBILE ANTENNA MOUNT

2× HANDLE