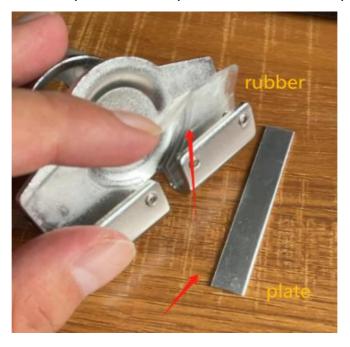

## \*NOTE

1. Transparent rubber and the platebottom to prevent scratches on car paint

2. The clamped item should have the appropriate thickness