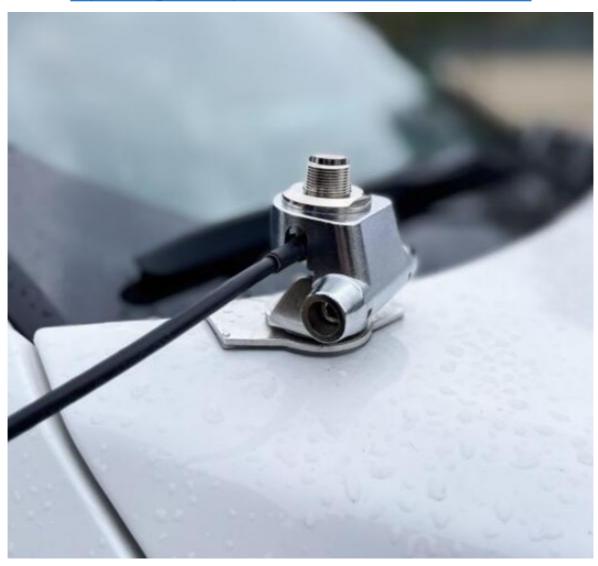

#### 1-1. DESCRIPTION & SPECIFICATION

This product is a stainless steel car antenna mount with a silicone bottom, designed to prevent scratching of the car paint.

Suitable for luggage covers, trunk doors.

| Material       | stainless steels                    |
|----------------|-------------------------------------|
| Color          | sliver                              |
| Slot Thickness | 6 mm                                |
| Slot Width     | 6.5 cm                              |
| Application    | Luggage compartment lid, trunk door |