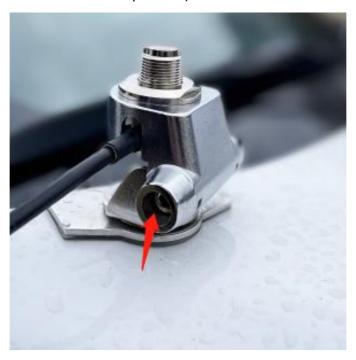

 Attach the antenna connector to the mount (Note that you can use the large handle to adjust the tension at the indicated position)

Finally, install the antenna