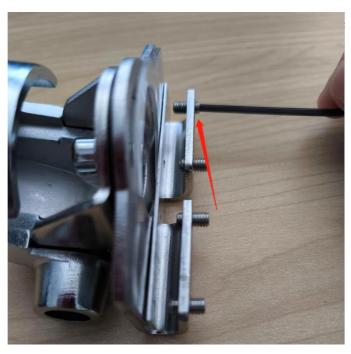

#### 1-3. INSTALLATION GUIDE

 First, use the small handle to adjust the bottom screw to fit the thickness of your luggage covers ortrunk doors

 Then, clamp the mount and the luggage covers together, and tighten the small screw to secure it (Note: The screws should be screwed into the top of the plate to prevent scratching the paint)