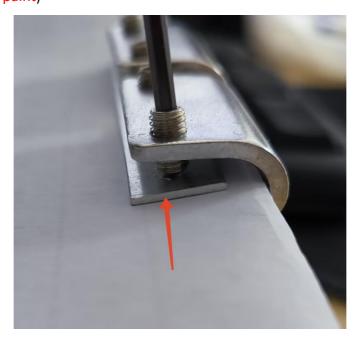

#### 1-3. INSTALLATION GUIDE

 First, use the small handle to adjust the bottom screw to fit the thickness of your luggage covers ortrunk doors

 Then, clamp the mount and the luggage covers together, and tighten the small screw to secure it (Note: The screws should be screwed into the top of the plate to prevent scratching the paint)

## \*NOTE

1. Transparent rubber and the platebottom to prevent scratches on car paint

2. The clamped item should have the appropriate thickness