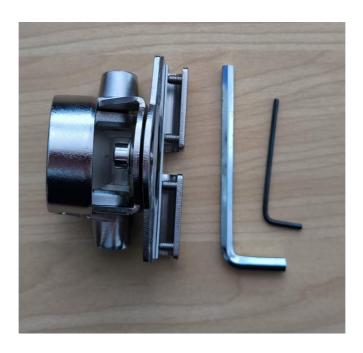

# **CNtoU BT60 MOBILE ANTENNA MOUNT**

https://chelegance.com/products/cntou-bt60-mobile-antenna-mount/



#### 1-1. DESCRIPTION & SPECIFICATION

This product is a stainless steel car antenna mount with a silicone bottom, designed to prevent scratching of the car paint.

Suitable for luggage covers, trunk doors.

| Material       | stainless steels                    |
|----------------|-------------------------------------|
| Color          | sliver                              |
| Slot Thickness | 6 mm                                |
| Slot Width     | 6.5 cm                              |
| Application    | Luggage compartment lid, trunk door |



#### 1-2. PART LIST

1× MOBILE ANTENNA MOUNT

2× HANDLE



#### 1-3. INSTALLATION GUIDE

 First, use the small handle to adjust the bottom screw to fit the thickness of your luggage covers ortrunk doors





 Then, clamp the mount and the luggage covers together, and tighten the small screw to secure it (Note: The screws should be screwed into the top of the plate to prevent scratching the paint)



 Attach the antenna connector to the mount (Note that you can use the large handle to adjust the tension at the indicated position)





Finally, install the antenna



## \*NOTE

1. Transparent rubber and the platebottom to prevent scratches on car paint





2. The clamped item should have the appropriate thickness



### 1-4. RECOMMENDATIONS ON ACCESSORIES

Suitable for many styles of antennas

Reach out to us if you have any problems: <a href="ma